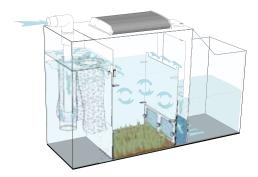

## Refugium

Add a refugium light to create a thriving refugium for your reef aquarium. Live rock and certain plants/algae help control excess nutrients that may hinder the growth of corals in the main aquarium.