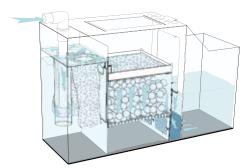

## Wet/Dry

Using the BioMedia Accessory Pack, turn the ProFlex into a traditional wet/dry trickle filter. Great for use in freshwater and fish-only saltwater applications to provide advanced biological filtration for a heavy fish load.