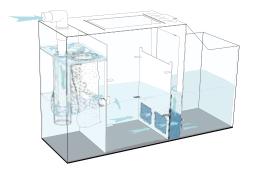

## **Berlin**

Ideal for reef applications where utilization of a large protein skimmer is imperative. The expansive sump chambers allow for placement of a large protein skimmer and a constant water level.