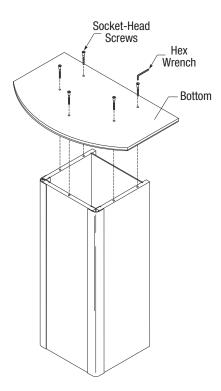

Step 4

A. Place the bottom on the stand with the bevel surface facing the stand. Align the holes in the bottom with the predrilled holes in the stand panels.

B. Attach the bottom with five (5) hex socket-head screws using the hex wrench provided. NOTE: do not overtighten.