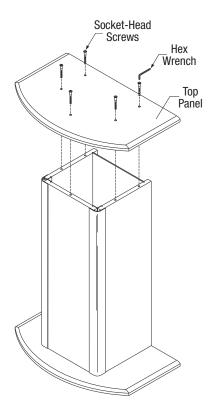

A. Turn the assembly upright.

B. Position the top on the stand with the bevel surface facing up. Align the holes in the top with the predrilled holes in the stand.

C. Attach the top with five (5) hex socket-head screws using the hex wrench provided. NOTE: do not overtighten.