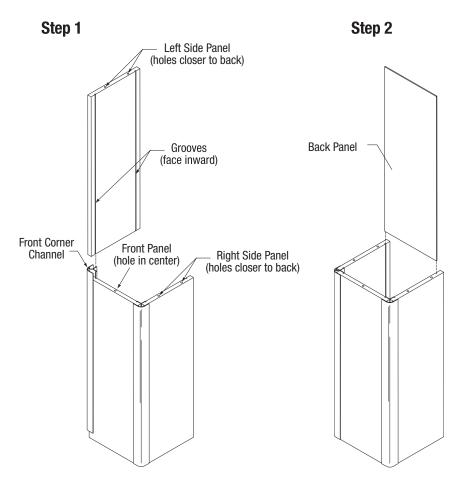

A. Begin assembly by making sure that the grooves on each of the panels face inward.

B. Slide the front panel into each of the front corner channels. NOTE that the front panel has one predrilled hole in the center.

C. Slide the left and right side panels into each of the corner channels. NOTE that the side panels have two predrilled holes in the top and bottom. These offset holes should be closer to the back of the stand. A. Slide the back panel down into the grooves with the black finished surface facing outward.