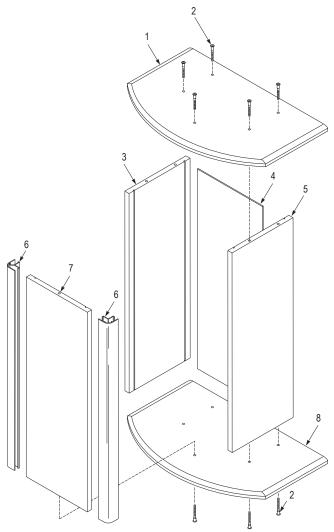

## **Parts List**

| Description               | Qty | Description              | Qty |
|---------------------------|-----|--------------------------|-----|
| 1. Тор                    | 1   | 6. Front Corner Channels | 2   |
| 2. Hex Socket-Head Screws | 10  | 7. Front Panel           | 1   |
| 3. Left Side Panel        | 1   | 8. Bottom                | 1   |
| 4. Back Panel             | 1   |                          |     |
| 5. Right Side Panel       | 1   |                          |     |
| -                         |     |                          |     |